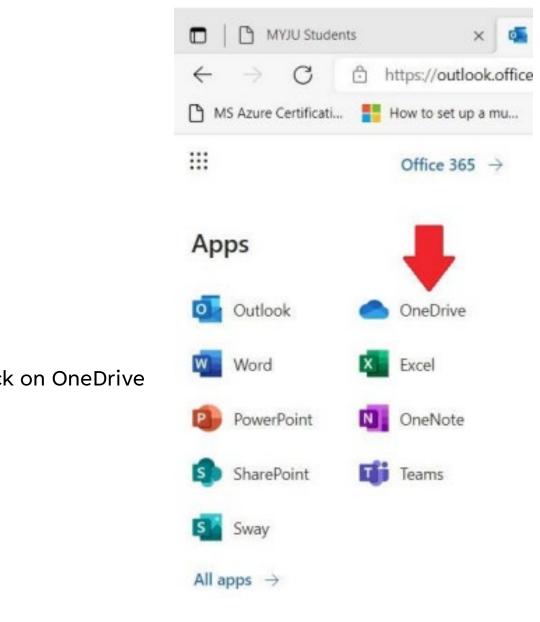

## HOW TO: UPLOAD AND DOWNLOAD FROM ONEDRIVE

1. You may access your OneDrive site from the MyJU Intranet portal. Please sign in and click on Email.





3. From the "Apps" bar, click on OneDrive

4. Your OneDrive site will open. Please follow this link to a Microsoft video showing you how to upload files or folders.

https://support.microsoft.com/enus/office/upload-files-and-folders-inonedrive-work-orschool-5bd927ad-d186-495c-93e8-7ca116fe7b83

5. You can download a copy of your files from OneDrive. If they are Microsoft Office documents, you may open and edit them directly in the Microsoft desktop applications or edit them directly in the Office web apps.