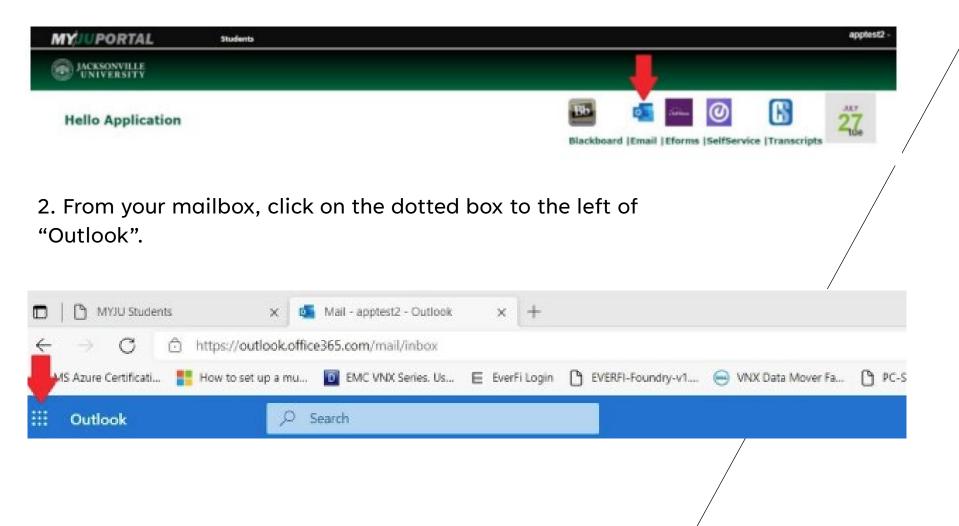

## HOW TO: UPLOAD AND DOWNLOAD FROM ONEDRIVE

1. You may access your OneDrive site from the MyJU Intranet portal. Please sign in and click on Email.

3. From the "Apps" bar, click on OneDrive

4. Your OneDrive site will open. Please follow this link to a Microsoft video showing you how to upload files or folders.