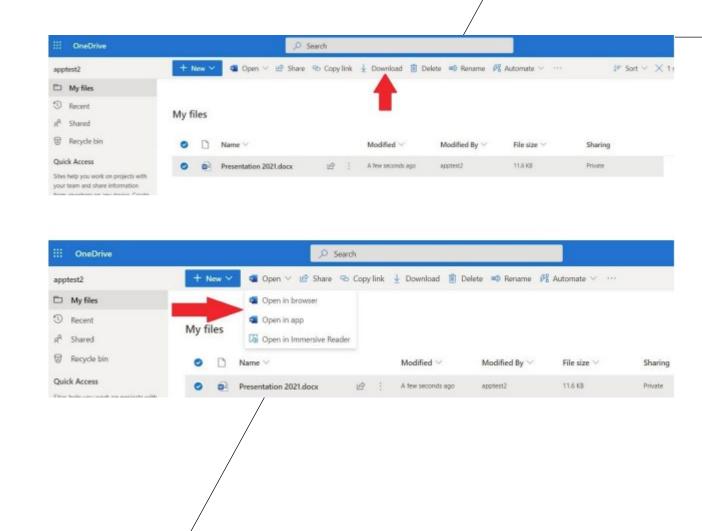

## HOW TO: UPLOAD AND DOWNLOAD FROM ONEDRIVE

1. You may access your OneDrive site from the MyJU Intranet portal. Please sign in and click on Email.





3. From the "Apps" bar, click on OneDrive

4. Your OneDrive site will open. Please follow this link to a Microsoft video showing you how to upload files or folders.

https://support.microsoft.com/enus/office/upload-files-and-folders-inonedrive-work-orschool-5bd927ad-d186-495c-93e8-7ca116fe7b83

5. You can download a copy of your files from OneDrive. If they are Microsoft Office documents, you may open and edit them directly in the Microsoft desktop applications or edit them directly in the Office web apps.