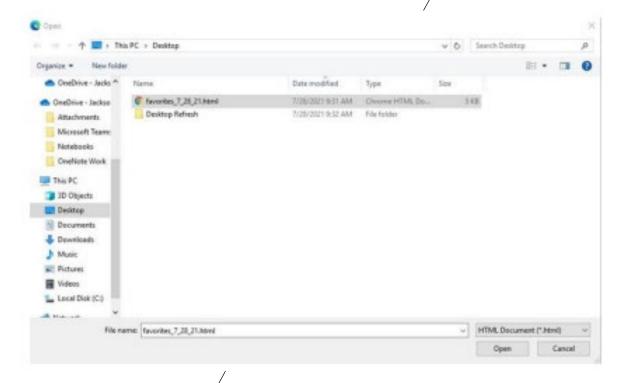

3. The File window will open. Save the favorites to your desktop as an HTML file. You can then upload the favorites file to your OneDrive (See OneDrive upload\download instructions) or move it to your "H" drive. Do not leave this file on your old workstation.