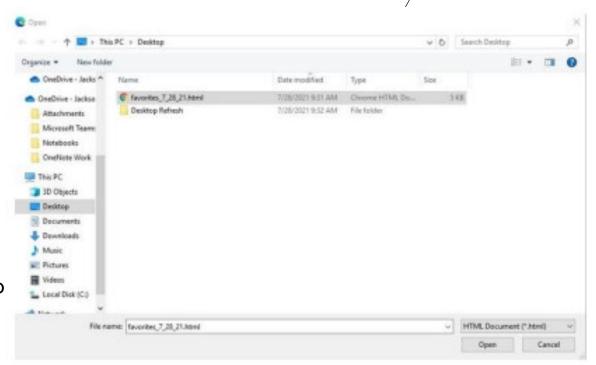

4. Click on the three bars on the top right hand of the bookmark window. Then, choose Import bookmarks.

5. The File window will open. Choose the favorites from where you saved it. Click Open

6. You have now successfully imported your favorites to Chrome!