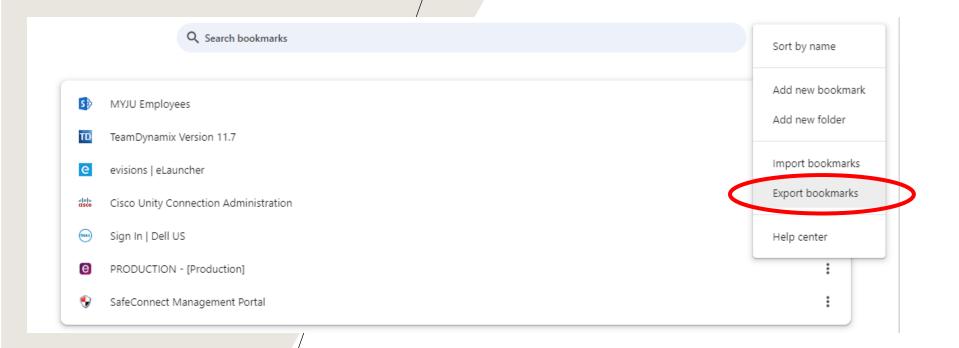

## HOW TO:

EXPORT AND IMPORT BROWSER

**FAVORITES: CHROME** 

1. Click on the three dots on the top right hand of your screen, then choose Bookmarks, and then choose Bookmark manager.

2. Click on the three bars on the top right hand of the bookmark window. Then, choose Export bookmarks.