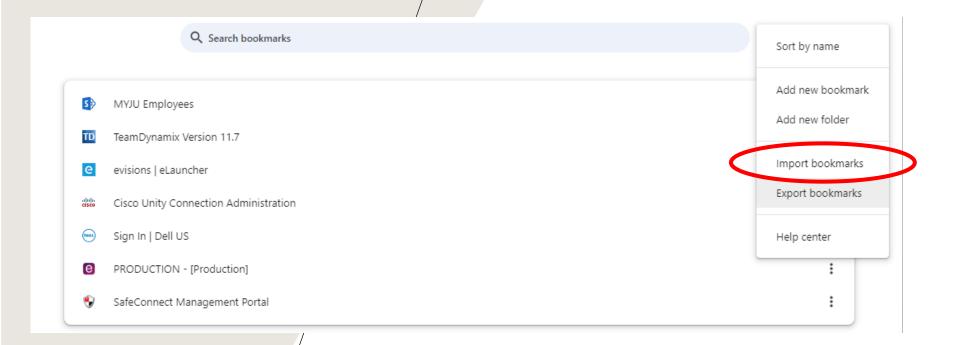

4. Click on the three bars on the top right hand of the bookmark window. Then, choose Import bookmarks.

5. The File window will open. Choose the favorites from where you saved it. Click Open

6. You have now successfully imported your favorites to Chrome!