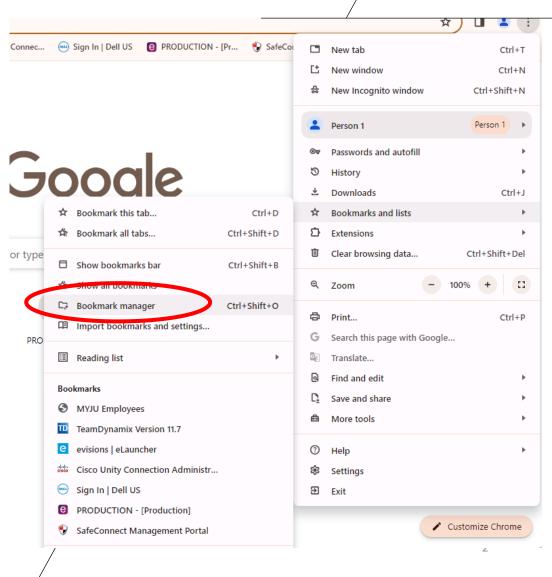

## HOW TO:

EXPORT AND IMPORT BROWSER

**FAVORITES: CHROME** 

1. Click on the three dots on the top right hand of your screen, then choose Bookmarks, and then choose Bookmark manager.

2. Click on the three bars on the top right hand of the bookmark window. Then, choose Export bookmarks.