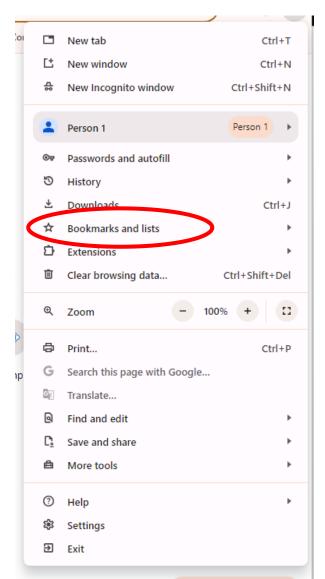

## HOW TO:

EXPORT AND IMPORT BROWSER

**FAVORITES: CHROME** 

1. Click on the three dots on the top right hand of your screen, then choose Bookmarks, and then choose Bookmark manager.

2. Click on the three bars on the top right hand of the bookmark window. Then, choose Export bookmarks.